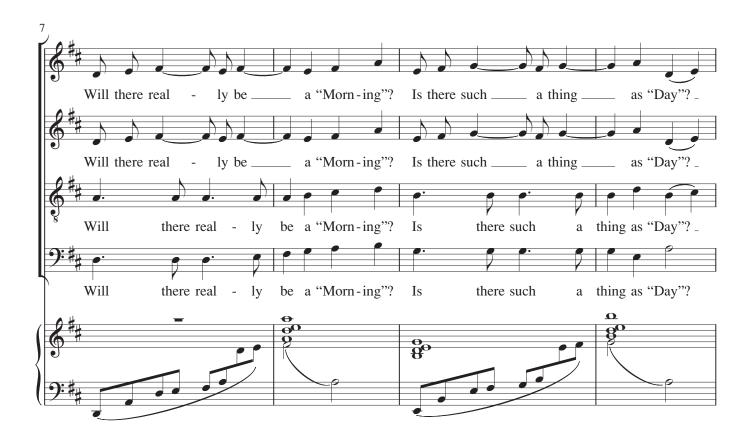

## Text: Emily Dickinson (1830 - 1886)

Music: Thomas Geudens (°1989)





































Deze koorpartituur wordt met toestemming van de tekstdichter en componist verspreid in het kader van de werking van de organisatie Koor&Stem vzw rond de promotie van Vlaamse koormuziek. De digitale versie ervan mag gedownload worden en voor niet commerciële doeleinden gedeeld worden zonder schriftelijke toestemming van de organisatie Koor&Stem vzw, de tekstdichter of de componist. De naam van de tekstdichter en van de componist wordt steeds vermeld. Voor bewerkingen, vertalingen, opnames en uitvoeringen (concerten) moet er altijd toelating gevraagd worden aan de tekstdichter, de componist en/of aan de beheersvennootschap SABAM.

With permission of text poet and composer, this score may be published within the framework of the activities of Koor&Stem vzw to