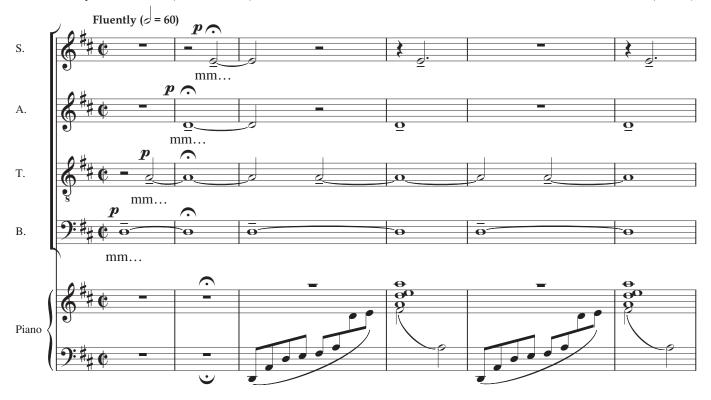

## Text: Emily Dickinson (1830 - 1886)

Music: Thomas Geudens (°1989)





































Deze koorpartituur wordt met toestemming van de tekstdichter en componist verspreid in het kader van de werking van de organisatie Koor&Stem vzw rond de promotie van Vlaamse koormuziek. De digitale versie ervan mag gedownload worden en voor niet commerciële doeleinden gedeeld worden zonder schriftelijke toestemming van de organisatie Koor&Stem vzw, de tekstdichter of de componist. De naam van de tekstdichter en van de componist wordt steeds vermeld. Voor bewerkingen, vertalingen, opnames en uitvoeringen (concerten) moet er altijd toelating gevraagd worden aan de tekstdichter, de componist en/of aan de beheersvennootschap SABAM.

With permission of text poet and composer, this score may be published within the framework of the activities of Koor&Stem vzw